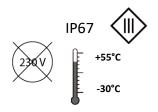

### **TECHNICAL STANDARDS**

EN 60598-1 EN 62471 EN 60598-2-1 EN 55015 EN 62031 EN 61547