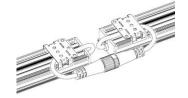

#### www.lumitech.com

Maximum number of LED modules for daisy-chaining at driving current 80mA = 65 (in total for all luminaires)

Maximum number of LED modules for daisy-chaining at driving current 120mA = 45 (in total for all luminaires)