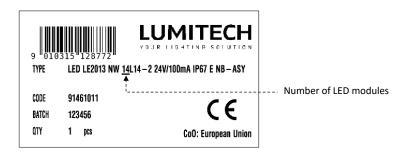

#### www.lumitech.com

Maximum number of LED modules for daisy-chaining at driving current 80mA = 65 (in total for all luminaires)

Maximum number of LED modules for daisy-chaining at driving current 120mA = 45 (in total for all luminaires)