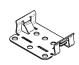

Lumitech Lighting Solution GmbH | Technologiepark 10 | 8380 Jennersdorf | Austria

#### www.lumitech.com



Maximum number of LED modules for daisy-chaining at driving current 80mA = 65 (in total for all luminaires)

Maximum number of LED modules for daisy-chaining at driving current 120mA = 45 (in total for all luminaires)





## **CONSTANT VOLTAGE**

24V DC SELV

USE ONLY 24V DC DRIVER!



RECOMMENDED CONNECTION

### **TECHNICAL STANDARDS**

EN 60598-1 EN 62471 EN 60598-2-1 EN 55015 EN 62031 EN 61547



#### **MOUNTING POSSIBILITIES**

#### **Mounting Clip**





#### Screw channel - M3





#### Assembly Bracket - Orientation 90°



use M3x6 screws!

Screws are not included in shipment!

# Orientation of Wall washer lens





#### Assembly Bracket - Orientation 0°





Non-replaceable, light source