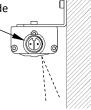

## **CONSTANT VOLTAGE**

24V DC SELV

USE ONLY 24V DC DRIVER!

RECOMMENDED CONNECTION