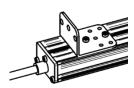

#### Assembly Bracket - Orientation 90°

use M3x6 screws!

Screws are not included in shipment!