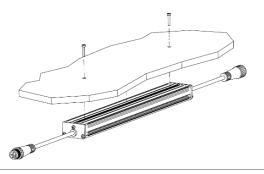

Lumitech Lighting Solution GmbH | Technologiepark 10 | 8380 Jennersdorf | Austria

#### www.lumitech.com



Maximum number of LED modules for daisy-chaining at driving current 80mA = 65 (in total for all luminaires)

Maximum number of LED modules for daisy-chaining at driving current 120mA = 45 (in total for all luminaires)





## **CONSTANT VOLTAGE**

24V DC SELV

USE ONLY 24V DC DRIVER!



RECOMMENDED CONNECTION

### **TECHNICAL STANDARDS**

EN 60598-1 EN 62471 EN 60598-2-1 EN 55015 EN 62031 EN 61547



#### **MOUNTING POSSIBILITIES**

#### **Mounting Clip**





#### Screw channel - M3





#### Assembly Bracket - Orientation 90°



use M3x6 screws!

Screws are not included in shipment!

# Orientation of Wall washer lens





#### Assembly Bracket - Orientation 0°





Non-replaceable, light source