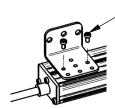

#### Assembly Bracket - Orientation 90°

use M3x6 screws!

Screws are not included in shipment!