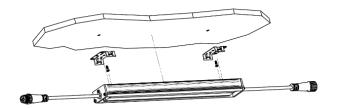

#### **MOUNTING POSSIBILITIES**

#### Assembly Bracket - Orientation 90°

use M3x6 screws!

Screws are not included in shipment!

#### Assembly Bracket - Orientation 0°

Non-replaceable, light source