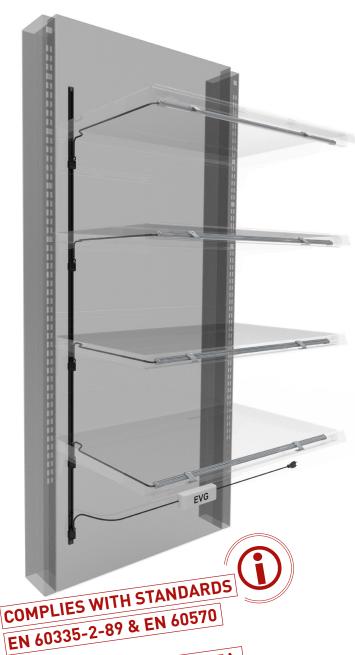

MAXIMUM LOAD 108W / 4.5A

Quick & easy installation of the conductor-rail system

Cost savings due to easy integration into the furniture and shortened installation times

Optimized, tool-free connection into the furniture

(magnet or adhesive tape)

Plug & Play

Maximum flexibility when connecting the luminaires | suitable for retrofits and first fits (retrofits can be made during operation; the products do not have to be cleared away)

Plug locked and latched
Incl. reverse polarity protection (thanks to asymm. design of plug)

Protection against short circuits & oxidation Nickel-plated copper contacts and additional silicone protection strip

Complies with EN 60335-2-89 and EN 60570

Newly developed overall concept to meet all necessary norms & standards of the industry

Dimensions

Specially designed for the dimensions of all commercial furniture geometries

## POWER LINE